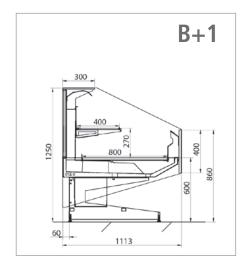

#### Available versions:

B+1 H.1145 mm, B+2 H. 1250 mm, B+3 H. 1450 mm With sliding covers

Dimensions: Outer Depth: 1100 mm, Display Depth: 800 mm

Temperature class: 3M0

Refrigerant remote: CO2/R449A/R513A