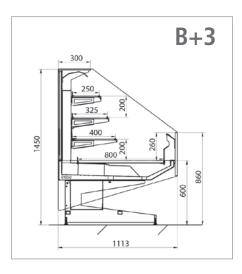

#### Available versions:

B+1 H.1145 mm, B+2 H. 1250 mm, B+3 H. 1450 mm With sliding covers

Dimensions: Outer Depth: 1100 mm, Display Depth: 800 mm

Temperature class: 3M0

Refrigerant remote: CO2/R449A/R513A