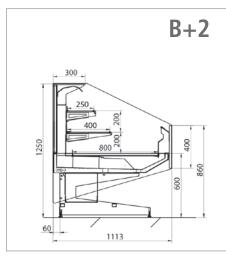

#### Available versions:

B+1 H.1145 mm, B+2 H. 1250 mm, B+3 H. 1450 mm With sliding covers

Dimensions: Outer Depth: 1100 mm, Display Depth: 800 mm

Temperature class: 3M0

Refrigerant remote: CO2/R449A/R513A