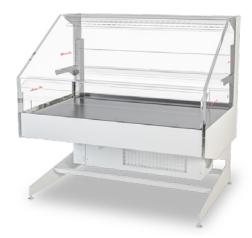

# **PLAUS**

Plaus is perfect for displaying packaged products and impulse purchases. It offers maximum transparency, highlighting the product on display and guaranteeing its preservation.

- Multiplexable
- High visibility of products
- Easy to clean
- Easy to clad

#### Standard features:

- Plexiglas side panels
- Height-adjustable and tiltable display shelves
- Evaporator treated in cataphoresis
- Display area in Stainless Steel (AISI 304)
- Exterior powder-coated RAL 9004 other colours on request