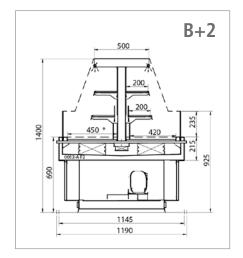

### B+2 = BASE + 2 SHELVES

\*\* The energy class information given here refers to standard models and precise product configurations and fittings.

Other configurations may result in a significant change in the energy class information.

#### **Available versions:**

B+2 H.1400 mm

### **Dimensions:**

Outer Depth 1190 mm, Display Depth 450\*mm + 420 mm

Temperature class: 3M1, 3M2

Refrigerant remote: CO2/R449A/R513A

Refrigerant Plug-in: R290\*