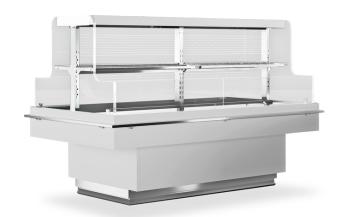

# DUO

Duo is a double-sided plug-in island ideal for displaying packaged products. With transparent rearwall and sides for maximum product visibility. This island is the ideal solution for convenience stores but is equally suitable for medium and large stores.

- Perfect for Grab & Go sales
- Multiplexable
- Available in versions Plug-In R290 and remote HFC and CO2