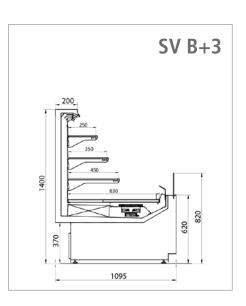

#### **Available versions:**

B+1 H.1200 mm, B+2 H. 1300 mm, B+3 H. 1400 mm

#### **Dimensions:**

Outer Depth: 1095 mm, Display Depth: 830 mm

Temperature class: 3M1

Refrigerant Remote: CO2/R449A/R513A

Refrigerant Plug-in: R290\*