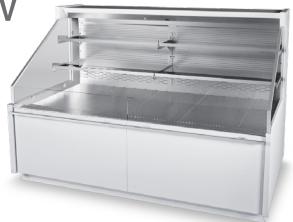

**CHRONOS SV** 

This family of serve-over counters guarantees the best refrigeration performance. Its ergonomic design makes it user-friendly and permits easy communication with customers. Thanks to the rear evaporator, Chronos is very easy to clean and the ideal solution for fresh meat.

- Harmonious, ergonomic design
- Easy cleaning thanks to its rear evaporator
- Semi-Vertical self-service counter available in 3 heights

\*\* The energy class information given here refers to standard models and precise product configurations and fittings.

### **Standard features:**

- Display and internal parts in Stainless Steel AISI 304
- Evaporator treated in cataphoresis
- Tiltable shelves in tempered glass
- Energy saving fans
- Can be joined to service counters