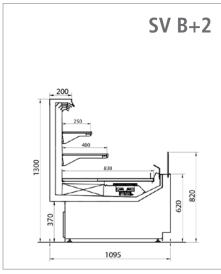

#### **Available versions:**

B+1 H.1200 mm, B+2 H. 1300 mm, B+3 H. 1400 mm

#### **Dimensions:**

Outer Depth: 1095 mm, Display Depth: 830 mm

Temperature class: 3M1

Refrigerant Remote: CO2/R449A/R513A

Refrigerant Plug-in: R290\*