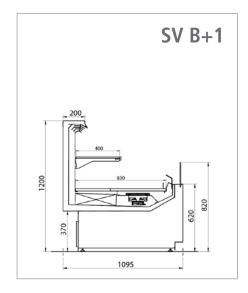

# SV B+1 | SV B+2 | SV B+3

#### **Available versions:**

B+1 H.1200 mm, B+2 H. 1300 mm, B+3 H. 1400 mm

#### **Dimensions:**

Outer Depth: 1095 mm, Display Depth: 830 mm

Temperature class: 3M1

Refrigerant Remote: CO2/R449A/R513A

Refrigerant Plug-in: R290\*