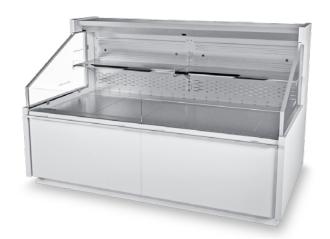

# **BRAVO SV**

Е

This family of elegant serve-over counters offers a solution to meet individual customer requirements in terms of refrigeration performance and budget.

- Harmonious, ergonomic design
- Available in 3 heights

## Available lengths:

1250\*, 1875\*, 2188 (headpiece), 2500, 3125 and 3750 mm

#### **Available versions:**

B+1 H.1230 mm, B+2 H. 1390mm, B+3 H. 1590 mm

#### **Dimensions:**

Outer Depth: 1100 mm, Display Depth: 850 mm

Temperature class: 3M1

Refrigerant Remote: CO2/R449A/R513A

Refrigerant Plug-In: R290\*

#### Standard features:

- Front panel in RAL-9005. Other colours available on request
- Display in RAL 9005
- Flat tempered front glass
- LED Lighting under canopy 3000K. Other LED-lighting on request
- Evaporator treated in cataphoresis

### Options:

- Stainless steel bumper rail 20x20
- Display in stainless steel
- Electric defrosting
- Front ventilation
- LED lighting under shelves
- Manual night curtain
- Product retainer riser in glass or Plexiglas