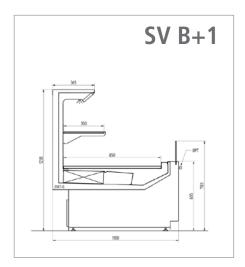

#### **Available versions:**

B+1 H.1230 mm, B+2 H. 1390mm, B+3 H. 1590 mm

#### **Dimensions:**

Outer Depth: 1100 mm, Display Depth: 850 mm

Temperature class: 3M1

Refrigerant Remote: CO2/R449A/R513A

Refrigerant Plug-In: R290\*