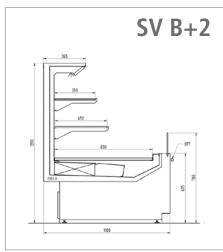

#### **Available versions:**

B+1 H.1230 mm, B+2 H. 1390mm, B+3 H. 1590 mm

#### **Dimensions:**

Outer Depth: 1100 mm, Display Depth: 850 mm

Temperature class: 3M1

Refrigerant Remote: CO2/R449A/R513A

Refrigerant Plug-In: R290\*