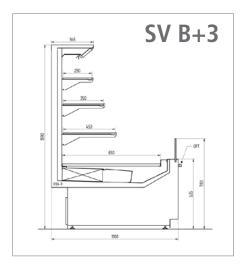

#### **Available versions:**

B+1 H.1230 mm, B+2 H. 1390mm, B+3 H. 1590 mm

#### **Dimensions:**

Outer Depth: 1100 mm, Display Depth: 850 mm

Temperature class: 3M1

Refrigerant Remote: CO2/R449A/R513A

Refrigerant Plug-In: R290\*