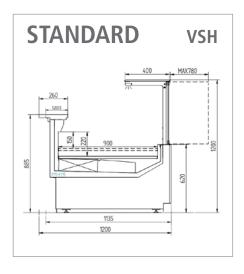

## Available lengths:

1250\*, 1875\*, 2500\*, 3125, 3750 mm

#### **Dimensions:**

Outer Depth: 1200 mm x Height 1200 mm

Display Depth: 900 mm

Temperature class: 3M1

Refrigerant Remote: CO2/R449A/R513A

Refrigerant Plug-in: R290\*