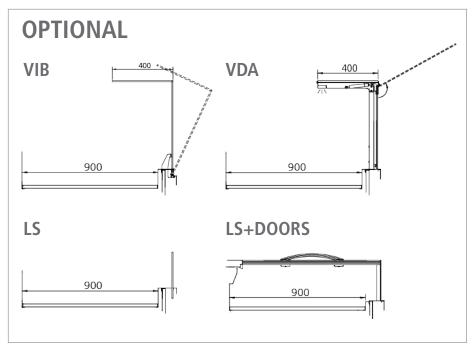

#### Options:

- Knife block, cutting board, paper holder, price holder, etc.
- LED lighting 4000K or "Meat"
- Extra clear glasses
- Stainless steel bumper rail 20x20
- Product dividers in glass or plexiglass