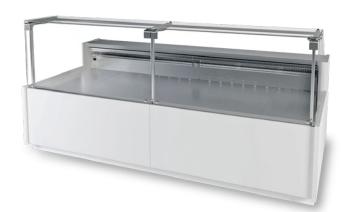

# **BRAVO SA**

This family of elegant serve-over counters offers a solution to meet individual customer requirements in terms of refrigeration performance and budget. The 900 mm deep display area provides significantly more space for fresh products.

- Choice of front glasses with different opening options
- Harmonious, ergonomic design
- Tank evaporator
- Extensive range of accessories
- DSV version available

\*\* The energy class information given here refers to standard models and precise product configurations and fittings.

#### **Dimensions:**

Outer Depth: 1200 mm x Height 1200 mm

Display Depth: 900 mm

Temperature class: 3M1

Refrigerant Remote: CO2/R449A/R513A

Refrigerant Plug-in: R290\*

### Standard features:

- Display, work shelf and internal parts in Stainless Steel AISI 304
- Work shelf 260 mm in Stainless Steel AISI 304
- LED Lighting under canopy 3000k
- Demisting ventilation for the front glasses in the VDA and VSH versions
- Rail profile on service side for sliding accessories
- Evaporator treated in cataphoresis